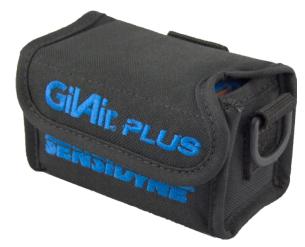

The GilAir Plus Personal Pump Carrying Pouch is an accessory designed to provide further protection and robustness to the GilAir Plus. Made from high-quality ballistic nylon and molded connectors, the Personal Pump Pouch protects your air sampling pump investment.

The case features six zones of impact-padding that cushion the pump enclosure. Wraparound design offers an improved barrier against sprays and mists without compromising sampling.

Two straps are provided with the Personal Pump Carrying Pouch - a shoulder strap and waist strap. The shoulder strap includes loops for securing sample tubing and aids in preventing crimped tubing during a sample. The belt loop can be used in situations where users are unable to use the belt clip on the pump enclosure.