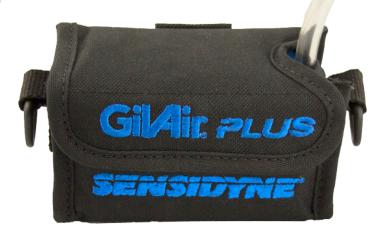

The GilAir Plus Personal Pump Carrying Pouch is an accessory designed to provide further protection and robustness to the GilAir Plus. Made from high-quality ballistic nylon and molded connectors, the Personal Pump Pouch protects your air sampling pump investment.

The case features six zones of impact-padding that cushion the pump enclosure. Wraparound design offers an improved barrier against sprays and mists without compromising sampling.

Two straps are provided with the Personal Pump Carrying Pouch - a shoulder strap and waist strap. The shoulder strap includes loops for securing sample tubing and aids in preventing crimped tubing during a sample. The belt loop can be used in situations where users are unable to use the belt clip on the pump enclosure.